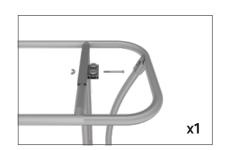

#### **CONNECT FRAMES TOGETHER:**

Connect x3 frames together with x2 butterfly clips (WLM-P-SCS) per

**GRAPHIC INSTALL:** 

onto frame like a pillow case.

frame connection. Attach one clip to outside of frames and one clip to inside of frame using hand tool.