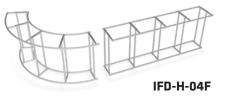

#### IFD-H-04F:

Assemble x1 end cap on left side only. Use hand tool when shown.