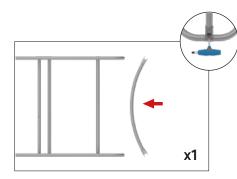

#### **COUNTER TOP SUPPORT:**

For leveling end cap counter top.

#### **COUNTER TOP SUPPORT:**

For leveling end cap counter top.

IFD-H-04CV

**Set Up Instructions** IFD-H-08J