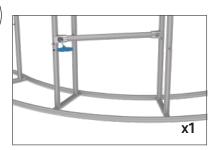

|                 |          |        |             |         |              |               |         |  |
| No.        | Quantity | Confirm | No. | Quantity | Confirm | No. | Quantity | Confirm | No. | Quantity | Confirm | No.    | Quantity | Confirm    |                 | Confirm  | No.    | Quantity    | Confirm | No.          | Quantity      | Confirm |  |

### FRAME ASSEMBLY:

Assemble base parts and poles by pressing and pushing together.



#### \*NOT ALL PARTS WILL BE USED:

This counter is made from x3 full kits and not all parts will be needed to complete this design.



















## Set Up Instructions IFD-H-08J

#### IFD-H-04CV:

Assemble end cap on right side only. Use hand tool when shown.





#### **CROSSBAR SUPPORT:**

Attach across second opening from the right.



#### **COUNTER TOP SUPPORT:**

For leveling end cap counter top.



#### IFD-H-04F:

Assemble x1 end cap on left side only. Use hand tool when shown.





#### **CROSSBAR SUPPORT:**

Attach across second opening from the left.



#### **COUNTER TOP SUPPORT:**

For leveling end cap counter top.



IFD-H-04CV



**Set Up Instructions** IFD-H-08J

#### **CONNECT FRAMES TOGETHER:**

Connect x3 frames together with x2 butterfly clips (WLM-P-SCS) per



**GRAPHIC INSTALL:** 

onto frame like a pillow case.

frame connection. Attach one clip to outside of frames and one clip to inside of frame using hand tool.



WLM-P-SCS





Step 2: Grip the fabric tightly and stretch around bottom of desk to pinch zipper into place. Zip the print together for taut finish.



#### SHELVES:

(OPTIONAL) To add