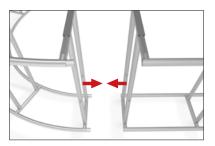

#### IFD-H-04CV:

Assemble end cap on right side only. Use hand tool when shown.

#### IFD-H-04F:

Assemble x1 end cap on left side only. Use hand tool when shown.