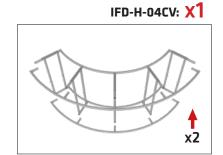

#### IFD-H-04CV:

Assemble end cap on right side only. Use hand tool when shown.

#### **CROSSBAR SUPPORT:**

Attach across second opening from the right.

#### **COUNTER TOP SUPPORT:**

For leveling end cap counter top.