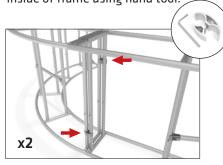

#### **CONNECT FRAMES TOGETHER:**

Connect x3 frames together with x2 butterfly clips (WLM-P-SCS) per

**GRAPHIC INSTALL:** 

onto frame like a pillow case.

frame connection. Attach one clip to outside of frames and one clip to inside of frame using hand tool.