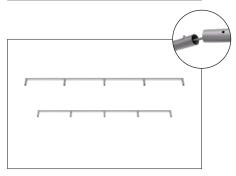

#### SHELVES:

(OPTIONAL) To add shelves to frame, position and level shelf on

**Step 3:** Attach countertop panels to fabric counter with Velcro. Start at one end and work you way across to the other side.

frame before tightening clamps down with hex tool.

Step 4: Join counter top panels together front and back with black push-on clamps.