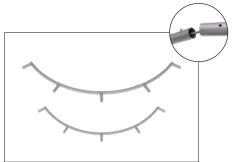

#### IFD-H-04CV:

Assemble end cap on right side only. Use hand tool when shown.

#### **CROSSBAR SUPPORT:**

Attach across second opening from the right.

#### **COUNTER TOP SUPPORT:**

For leveling end cap counter top.

#### IFD-H-04F:

Assemble x1 end cap on left side only. Use hand tool when shown.

#### **CROSSBAR SUPPORT:**

Attach across second opening from the left.

#### **COUNTER TOP SUPPORT:**

For leveling end cap counter top.

IFD-H-04CV

**Set Up Instructions** IFD-H-08J