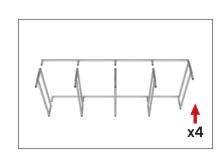

### FRAME ASSEMBLY:

Assemble base parts and poles by pressing and pushing together.

#### \*NOT ALL PARTS WILL BE USED:

This counter is made from x3 full kits and not all parts will be needed to complete this design.