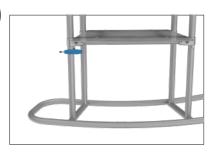

#### SHELVES:

(OPTIONAL) To add shelves to frame, position and level shelf on

**Step 3:** Attach countertop panels to fabric counter with Velcro. Start at one end and work you way across to the other side.

frame before tightening clamps down with hex tool.

Step 4: Join counter top panels together front and back with black push-on clamps.