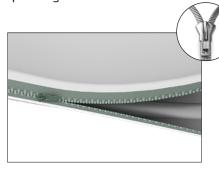

WLM-P-SCS

Step 2: Grip the fabric tightly and stretch around bottom of desk to pinch zipper into place. Zip the print together for taut finish.