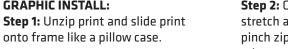

#### **CONNECT FRAMES TOGETHER:**

Connect x3 frames together with x2 butterfly clips (WLM-P-SCS) per

**GRAPHIC INSTALL:** 

onto frame like a pillow case.

frame connection. Attach one clip to outside of frames and one clip to inside of frame using hand tool.

WLM-P-SCS

Step 2: Grip the fabric tightly and stretch around bottom of desk to pinch zipper into place. Zip the print together for taut finish.