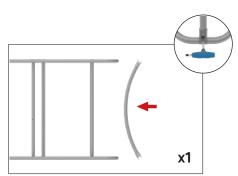

#### IFD-H-04F:

Assemble x1 end cap on left side only. Use hand tool when shown.

#### **CROSSBAR SUPPORT:**

Attach across second opening from the left.

#### **COUNTER TOP SUPPORT:**

For leveling end cap counter top.

IFD-H-04CV

**Set Up Instructions** IFD-H-08J