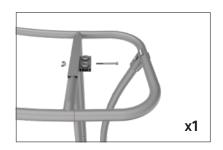

#### **CONNECT FRAMES TOGETHER:**

Connect x3 frames together with x2 butterfly clips (WLM-P-SCS) per

**GRAPHIC INSTALL:** 

onto frame like a pillow case.

frame connection. Attach one clip to outside of frames and one clip to inside of frame using hand tool.