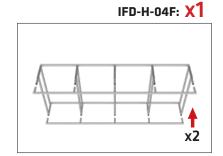

#### IFD-H-04F:

Assemble x1 end cap on left side only. Use hand tool when shown.

#### **CROSSBAR SUPPORT:**

Attach across second opening from the left.

#### **COUNTER TOP SUPPORT:**

For leveling end cap counter top.

IFD-H-04CV

**Set Up Instructions** IFD-H-08J