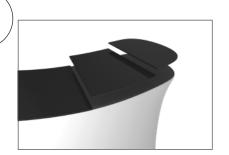

frame before tightening clamps down with hex tool.

Step 4: Join counter top panels together front and back with black push-on clamps.