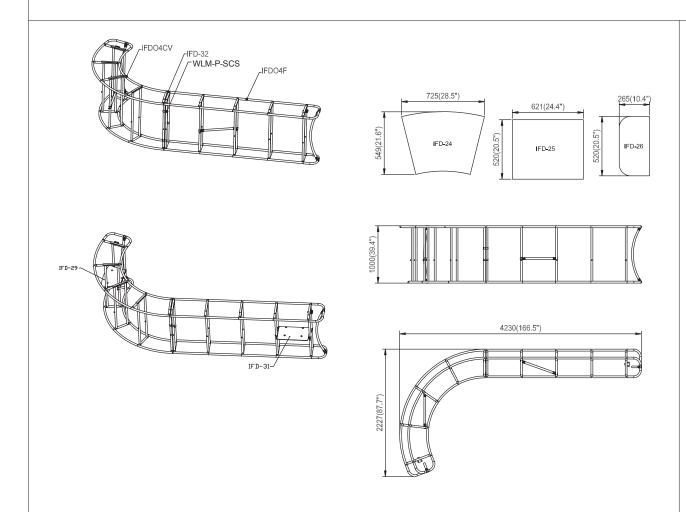

# IFD-H-08J

|            | Hardware |         |     |          |         |     |          |         |     |          |         |        |          | Countertop |                 | Graphics |        | Accessories |         |              | Shipping Case |         |  |
|------------|----------|---------|-----|----------|---------|-----|----------|---------|-----|----------|---------|--------|----------|------------|-----------------|----------|--------|-------------|---------|--------------|---------------|---------|--|
| IFD04CV    | 1        |         |     |          |         |     |          |         |     |          |         |        | Yes / No |            | Single or Doubl | e-sided  | IFD-29 | 1           |         | CA900        |               |         |  |
| IFD04F     | 1        |         |     | /        |         |     | /        |         |     | /        |         | IFD-24 | 4        |            | None            |          | IFD-31 | 1           |         | CA500        |               |         |  |
| WLM -P-SCS | 2        |         |     |          |         |     |          |         |     |          |         | IFD-25 | 4        |            | Complete        |          |        |             |         | NYLON<br>BAG |               |         |  |
| IFD-32     | 4        |         |     |          |         |     |          |         |     |          |         | IFD-26 | 2        |            | Split-ship      |          |        |             |         |              |               |         |  |
|            |          |         |     |          |         |     |          |         |     |          |         |        |          |            |                 |          |        |             |         |              |               |         |  |
| No.        | Quantity | Confirm | No. | Quantity | Confirm | No. | Quantity | Confirm | No. | Quantity | Confirm | No.    | Quantity | Confirm    |                 | Confirm  | No.    | Quantity    | Confirm | No.          | Quantity      | Confirm |  |

### FRAME ASSEMBLY:

Assemble base parts and poles by pressing and pushing together.

#### \*NOT ALL PARTS WILL BE USED:

This counter is made from x3 full kits and not all parts will be needed to complete this design.

#### IFD-H-04CV:

Assemble end cap on right side only. Use hand tool when shown.

#### **CROSSBAR SUPPORT:**

Attach across second opening from the right.

#### **COUNTER TOP SUPPORT:**

For leveling end cap counter top.

#### IFD-H-04F:

Assemble x1 end cap on left side only. Use hand tool when shown.

#### **CROSSBAR SUPPORT:**

Attach across second opening from the left.

#### **COUNTER TOP SUPPORT:**

For leveling end cap counter top.

IFD-H-04CV

**Set Up Instructions** IFD-H-08J

#### **CONNECT FRAMES TOGETHER:**

Connect x3 frames together with x2 butterfly clips (WLM-P-SCS) per

**GRAPHIC INSTALL:** 

onto frame like a pillow case.

frame connection. Attach one clip to outside of frames and one clip to inside of frame using hand tool.