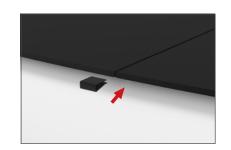

#### **CONNECT FRAMES TOGETHER:**

Connect x3 frames together with x2 butterfly clips (WLM-P-SCS) per

**GRAPHIC INSTALL:** 

onto frame like a pillow case.

frame connection. Attach one clip to outside of frames and one clip to inside of frame using hand tool.

WLM-P-SCS

Step 2: Grip the fabric tightly and stretch around bottom of desk to pinch zipper into place. Zip the print together for taut finish.