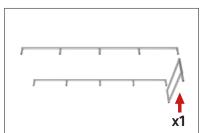

#### IFD-H-04F:

Assemble x1 end cap on left side only. Use hand tool when shown.

#### **CROSSBAR SUPPORT:**

Attach across second opening from the left.

#### **COUNTER TOP SUPPORT:**

For leveling end cap counter top.

IFD-H-04CV

**Set Up Instructions** IFD-H-08J