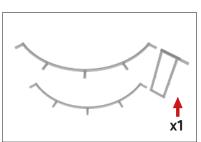

#### **CONNECT FRAMES TOGETHER:**

Connect x3 frames together with x2 butterfly clips (WLM-P-SCS) per

**GRAPHIC INSTALL:** 

onto frame like a pillow case.

frame connection. Attach one clip to outside of frames and one clip to inside of frame using hand tool.