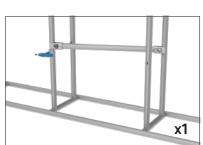

| Quantity | Confirm    |                 | Confirm  | No.    | Quantity    | Confirm | No.          | Quantity      | Confirm |  |

### FRAME ASSEMBLY:

Assemble base parts and poles by pressing and pushing together.



#### \*NOT ALL PARTS WILL BE USED:

This counter is made from x3 full kits and not all parts will be needed to complete this design.



















## Set Up Instructions IFD-H-08J

#### IFD-H-04CV:

Assemble end cap on right side only. Use hand tool when shown.





#### **CROSSBAR SUPPORT:**

Attach across second opening from the right.



#### **COUNTER TOP SUPPORT:**

For leveling end cap counter top.



#### IFD-H-04F:

Assemble x1 end cap on left side only. Use hand tool when shown.





#### **CROSSBAR SUPPORT:**

Attach across second opening from the left.



#### **COUNTER TOP SUPPORT:**

For leveling end cap counter top.



IFD-H-04CV



**Set Up Instructions** IFD-H-08J

#### **CONNECT FRAMES TOGETHER:**

Connect x3 frames together with x2 butterfly clips (WLM-P-SCS) per



**GRAPHIC INSTALL:** 

onto frame like a pillow case.

frame connection. Attach one clip to outside of frames and one clip to inside of frame using hand tool.



WLM-P-SCS





Step 2: Grip the fabric tightly and stretch around bottom of desk to pinch zipper into place. Zip the print together for taut finish.



#### SHELVES:

(OPTIONAL) To add shelves to frame, position and level shelf on



**Step 3:** Attach countertop panels to fabric counter with Velcro. Start at one end and work you way across to the other side.



frame before tightening clamps down with hex tool