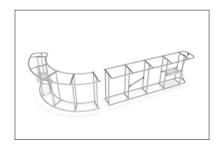

### FRAME ASSEMBLY:

Assemble base parts and poles by pressing and pushing together.

#### \*NOT ALL PARTS WILL BE USED:

This counter is made from x3 full kits and not all parts will be needed to complete this design.