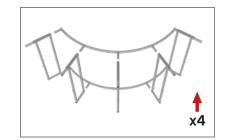

### FRAME ASSEMBLY:

Assemble base parts and poles by pressing and pushing together.

#### \*NOT ALL PARTS WILL BE USED:

This counter is made from x3 full kits and not all parts will be needed to complete this design.